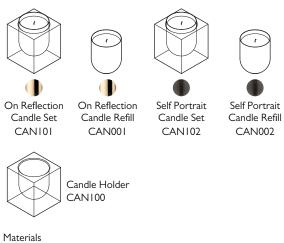

#### Lee Broom Scented Candle

Product Code

Materials

Candle: 100% natural soy wax with unbleached natural cotton wick Candle Holder: Optical crystal glass

Candle Vessel: Stainless steel with the following finishes:

Polished gold (On Reflection)

Polished gunmetal (Self Portrait)

#### On Reflection:

An uplifting scent that offers a complex woody, citrus fragrance, layered with comforting iris, lavender, heart notes of precious woods and topped with mandarin and lime.

## Self Portrait:

A rounded scent that brings a sense of calm and well-being with its diverse floral and musky notes of fresh linen, bergamot, melded with the familiar fruitiness of pear and violet and a warming base of amber.