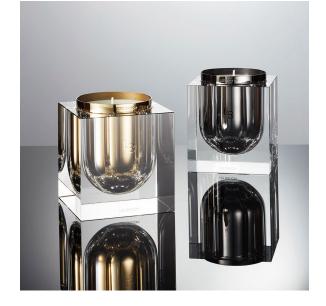

#### Lee Broom Scented Candle

Product Code

Materials

Candle: 100% natural soy wax with unbleached natural cotton wick Candle Holder: Optical crystal glass

Candle Vessel: Stainless steel with the following finishes:

Polished gold (On Reflection)

Polished gunmetal (Self Portrait)

#### On Reflection:

An uplifting scent that offers a complex woody, citrus fragrance, layered with comforting iris, lavender, heart notes of precious woods and topped with mandarin and lime.

## Self Portrait:

A rounded scent that brings a sense of calm and well-being with its diverse floral and musky notes of fresh linen, bergamot, melded with the familiar fruitiness of pear and violet and a warming base of amber.