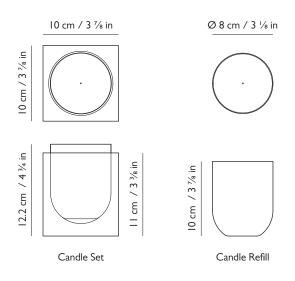

#### Lee Broom Scented Candle

Product Code

Materials

Candle: 100% natural soy wax with unbleached natural cotton wick Candle Holder: Optical crystal glass

Candle Vessel: Stainless steel with the following finishes:

| Net Weight        | Burn Time              |
|-------------------|------------------------|
| 320 g / 11.2 oz 🖯 | 70 hours approximately |