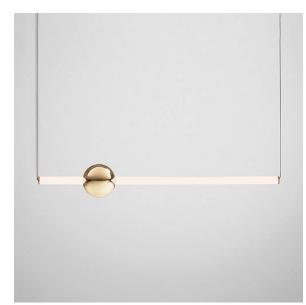

## ORION TUBE LIGHT

# 2018

Year of Design

Dimensions

H 13cm x W 88.5cm - H 5  $^{1\!/_{8}}$  in x W 34  $^{7\!/_{8}}$  in