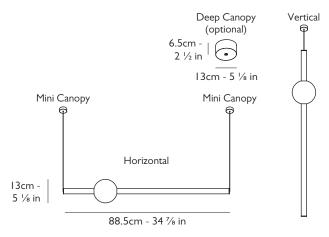

# 2018

Year of Design

Dimensions

H 13cm x W 88.5cm - H 5  $^{1\!/_{8}}$  in x W 34  $^{7\!/_{8}}$  in

## Suspension

Length: 500cm - 196 1/8 in

I x Adjustable steel tensile wire & I x Cord with transparent casing Kit to hang horizontally or vertically included.

### Ceiling plate / Canopy

 $2 \; x$  mini canopies to enable LED driver to be surface mounted or installed in ceiling.

H 1.55cm (in ceiling) or H 3.1cm (surface) x Dia 4cm - H % in (in ceiling) or H 1¼cm (surface) x Dia. 1% in).

Also available is 1 x deep canopy that can mount LED driver in canopy if required (H 6.5cm x Dia 13cm - H  $2\frac{1}{2}$  in x Dia  $5\frac{1}{6}$  in). Round steel in polished gold finish.