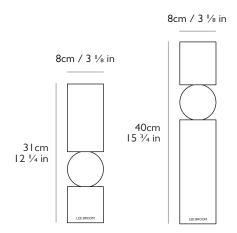

| 2014    |                                                                                                        |
|---------|--------------------------------------------------------------------------------------------------------|
| Dimensi | ons                                                                                                    |
| Small H | 31cm x Dia 8cm / H 12 ¼ in x Dia 3 ⅓ in                                                                |
| Large H | 40cm x Dia 8cm / H 15 ¾ in x Dia 3 ⅓ in                                                                |
|         |                                                                                                        |
| Weight  |                                                                                                        |
|         | et) 3.65kg / 8 lb / Boxed (gross) 3.9kg / 8.5 lb                                                       |
| `       | et) 3.65kg / 8 lb / Boxed (gross) 3.9kg / 8.5 lb<br>et) 4.9kg / 10.8 lb / Boxed (gross) 5.45kg / 12 lb |