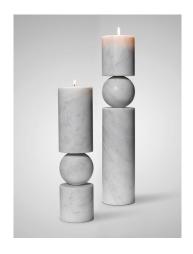

## FULCRUM CANDLESTICK WHITE MARBLE

## PRODUCT DETAILS

| Name                             |         |
|----------------------------------|---------|
| Fulcrum Candlestick White Marble |         |
| Product Code                     |         |
| White Marble Small               | FUL0041 |
| White Marble Large               | FUL0042 |
| Materials                        |         |
| Carrara marble                   |         |

| 2014    |                                                                                                        |
|---------|--------------------------------------------------------------------------------------------------------|
| Dimensi | ons                                                                                                    |
| Small H | 31cm x Dia 8cm / H 12 ¼ in x Dia 3 ⅓ in                                                                |
| Large H | 40cm x Dia 8cm / H 15 ¾ in x Dia 3 ⅓ in                                                                |
|         |                                                                                                        |
| Weight  |                                                                                                        |
|         | et) 3.65kg / 8 lb / Boxed (gross) 3.9kg / 8.5 lb                                                       |
| `       | et) 3.65kg / 8 lb / Boxed (gross) 3.9kg / 8.5 lb<br>et) 4.9kg / 10.8 lb / Boxed (gross) 5.45kg / 12 lb |