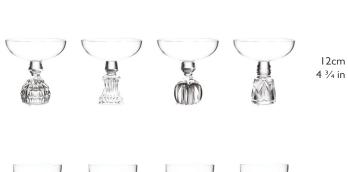

## HALF CUT

12cm / 4 3/4 in

Wine 9cm / 3 ½ in 15cm 5 % in Square Round

Champagne

## PRODUCT DETAILS

| Name                      |        | Year of Design                                                                                                               |
|---------------------------|--------|------------------------------------------------------------------------------------------------------------------------------|
| Half Cut Champagne Coupe  | _      | 2014                                                                                                                         |
| Half Cut Wine Glass       |        |                                                                                                                              |
|                           |        | Dimensions                                                                                                                   |
| Product Code              |        | Champagne: H 12cm x Dia 12cm / H 4 ¾ in x Dia 4 ¾ in                                                                         |
| Half Cut Champagne Round  | HC0011 | Wine: H I5cm x Dia 9cm / H 5 $\frac{7}{8}$ in x Dia 3 $\frac{1}{2}$ in                                                       |
| Half Cut Champagne Square | HC0012 |                                                                                                                              |
| Half Cut Champagne Cone   | HC0013 | Weight                                                                                                                       |
| Half Cut Champagne Dome   | HC0014 | Champagne: (net) 0.55kg / 1.2 lb / Boxed (gross) 0.65kg / 1.4 lb Wine: (net) 0.65kg / 1.4 lb / Boxed (gross) 0.75kg / 1.6 lb |
| Half Cut Wine Round       | HC0021 |                                                                                                                              |
| Half Cut Wine Square      | HC0022 |                                                                                                                              |
| Half Cut Wine Cone        | HC0023 | Note                                                                                                                         |
| Half Cut Wine Dome        | HC0024 | Never clean in a dishwasher. Only clean by hand with a soft                                                                  |
| Materials                 |        | non-abrasive cloth. Clean with warm (but not hot) water. Not suitable for hot drinks.                                        |